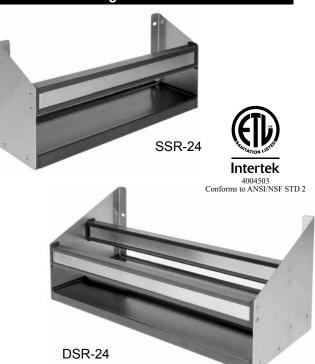

# Speed Rails & Locking Covers

(model numbers on reverse side)

## Standard Features

- All stainless steel construction
- Open step-and-rail design for easy cleaning and better view of bottles
- · Radius corners on steps and rails for easy cleaning
- PVC sound deadening covers
- Long underbar skirt allows speed rails to mount low enough that bottles do not rise above deck surface and inhibit work-flow
- Single and double step models
- Locking covers are available (see reverse side for model numbers)
- Locking covers for single speed rails include built-in storage hangers when ordered with original equipment
- Available in custom lengths up to 84"
- Rails have a clear snap-on liquor identification label cover

Double Speed Rails are available in one inch increments from 12" to 84" in length. The model number designation is DSR- X, where X = the length of the unit in inches. Double speed rails over 48" also have a center support.