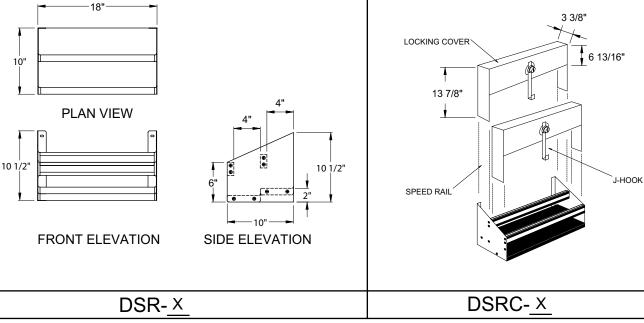

## Dimensional Information

Single Speed Rails are available in one inch increments from 12" to 84" in Single Speed Rail Locking covers are available in one inch increments from 12" to 48". The model number designation is length. The model number designation is SSR- X , where X = the length of the unit in inches. Speed rails over 48" also have a center support. SSRC- X , where X = the length of the unit in inches. Use multiple covers for speed rails longer than 48". (NOTE: 24" and 29" deep Liquor Displays require multiples of four and five locking covers, respectively) 3 3/8" Х LOCKING COVER 6 13/16" PVC PLASTIC COVER OVER STAINLESS STEEL 1 C" CHANNEL 13 7/8" PLAN VIEW J-HOOK 81 8 1/4" 6' SPEED RAIL FRONT ELEVATION SIDE ELEVATION LOCKING SPEED RAIL COVER HANGER AVAILABLE WITH SINGLE SPEED RAIL ONLY SSR- X SSRC- X

Double Speed Rails are available in one inch increments from 12" to 84" in length. The model number designation is DSR- X, where X = the length of the unit in inches. Double speed rails over 48" also have a center support.

Double Speed Rail Locking covers are available in one inch increments from 12" to 48". The model number designation is DSRC- X , where X = the length of the unit in inches. Use multiple covers for speed rails longer than 48". (NOTE: Double speed rail locking covers are actually just two single speed rail locking covers.)