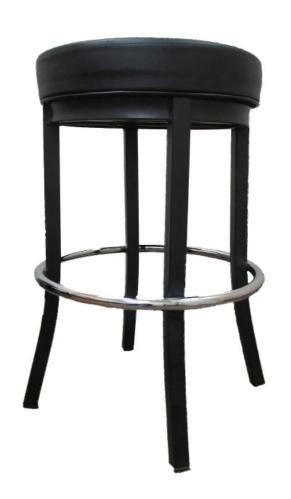

## XL ROUND BLACK METAL STATIONARY BARSTOOL WITH CHROME RING: BB-288

- Black powder coat finish
- Chrome footring
- Stationary XL button top seat
- Plywood seat core
- Quality fabric backed grade 2 vinyl available: Black, Espresso, Red and Wine
- Non-marring poly glides
- Ships 12 per pallet with unattached seat or 10 per pallet with attached seats
- Barstool weight: 18 lbs.
- F.O.B. Monticello, lowa

AVAILABLE MODELS:

XL Black Vinyl Button Seat XL Espresso Vinyl Button Seat

XL Red Vinyl Button Seat

XL Wine Vinyl Button Seat

BB-288-BKT XL Stationary Barstool Frame Only

BB-288-BLK BB-288-ESP BB-288-RED BB-288-WINE 17" SEAT DIAMETER
30.25"
HEIGHT TO TOP OF FRAME: 26.75"